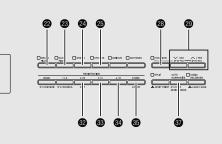

# **General Guide**

ORGAN button

| (POWER) button                           | STRINGS button                                                                                                                                                                                                                                                                                                                                                                                                                                                                                                                                                                                                                                                                                                                                                                                                                                                                                                                                                                                                                                                                                                                                                                                                                                                                                                                                                                                                                                                                                                                                                                                                                                                                                                                                                                                                                                                                                                                                                                                                                                                                                                              |
|------------------------------------------|-----------------------------------------------------------------------------------------------------------------------------------------------------------------------------------------------------------------------------------------------------------------------------------------------------------------------------------------------------------------------------------------------------------------------------------------------------------------------------------------------------------------------------------------------------------------------------------------------------------------------------------------------------------------------------------------------------------------------------------------------------------------------------------------------------------------------------------------------------------------------------------------------------------------------------------------------------------------------------------------------------------------------------------------------------------------------------------------------------------------------------------------------------------------------------------------------------------------------------------------------------------------------------------------------------------------------------------------------------------------------------------------------------------------------------------------------------------------------------------------------------------------------------------------------------------------------------------------------------------------------------------------------------------------------------------------------------------------------------------------------------------------------------------------------------------------------------------------------------------------------------------------------------------------------------------------------------------------------------------------------------------------------------------------------------------------------------------------------------------------------------|
| VOLUME controller                        | VARIOUS button                                                                                                                                                                                                                                                                                                                                                                                                                                                                                                                                                                                                                                                                                                                                                                                                                                                                                                                                                                                                                                                                                                                                                                                                                                                                                                                                                                                                                                                                                                                                                                                                                                                                                                                                                                                                                                                                                                                                                                                                                                                                                                              |
| METRONOME button                         | GM TONES button                                                                                                                                                                                                                                                                                                                                                                                                                                                                                                                                                                                                                                                                                                                                                                                                                                                                                                                                                                                                                                                                                                                                                                                                                                                                                                                                                                                                                                                                                                                                                                                                                                                                                                                                                                                                                                                                                                                                                                                                                                                                                                             |
| SONG RECORDER button                     | <b>FUNCTION</b> button                                                                                                                                                                                                                                                                                                                                                                                                                                                                                                                                                                                                                                                                                                                                                                                                                                                                                                                                                                                                                                                                                                                                                                                                                                                                                                                                                                                                                                                                                                                                                                                                                                                                                                                                                                                                                                                                                                                                                                                                                                                                                                      |
| OPS/DANCE/ROCK button                    |                                                                                                                                                                                                                                                                                                                                                                                                                                                                                                                                                                                                                                                                                                                                                                                                                                                                                                                                                                                                                                                                                                                                                                                                                                                                                                                                                                                                                                                                                                                                                                                                                                                                                                                                                                                                                                                                                                                                                                                                                                                                                                                             |
| JAZZ/EUROPEAN button                     | BANK, REVERB button                                                                                                                                                                                                                                                                                                                                                                                                                                                                                                                                                                                                                                                                                                                                                                                                                                                                                                                                                                                                                                                                                                                                                                                                                                                                                                                                                                                                                                                                                                                                                                                                                                                                                                                                                                                                                                                                                                                                                                                                                                                                                                         |
| LATIN button                             | BEGISTRATION 1/A, CHORUS button                                                                                                                                                                                                                                                                                                                                                                                                                                                                                                                                                                                                                                                                                                                                                                                                                                                                                                                                                                                                                                                                                                                                                                                                                                                                                                                                                                                                                                                                                                                                                                                                                                                                                                                                                                                                                                                                                                                                                                                                                                                                                             |
| WORLD button                             | REGISTRATION 2/B, EXIT button                                                                                                                                                                                                                                                                                                                                                                                                                                                                                                                                                                                                                                                                                                                                                                                                                                                                                                                                                                                                                                                                                                                                                                                                                                                                                                                                                                                                                                                                                                                                                                                                                                                                                                                                                                                                                                                                                                                                                                                                                                                                                               |
| OUNTRY/VARIOUS button                    | REGISTRATION 3/C, < button                                                                                                                                                                                                                                                                                                                                                                                                                                                                                                                                                                                                                                                                                                                                                                                                                                                                                                                                                                                                                                                                                                                                                                                                                                                                                                                                                                                                                                                                                                                                                                                                                                                                                                                                                                                                                                                                                                                                                                                                                                                                                                  |
| BALLAD button                            | <b>BEGISTRATION 4/D</b> , > button                                                                                                                                                                                                                                                                                                                                                                                                                                                                                                                                                                                                                                                                                                                                                                                                                                                                                                                                                                                                                                                                                                                                                                                                                                                                                                                                                                                                                                                                                                                                                                                                                                                                                                                                                                                                                                                                                                                                                                                                                                                                                          |
| PIANO RHYTHMS button                     | STORE, ENTER button                                                                                                                                                                                                                                                                                                                                                                                                                                                                                                                                                                                                                                                                                                                                                                                                                                                                                                                                                                                                                                                                                                                                                                                                                                                                                                                                                                                                                                                                                                                                                                                                                                                                                                                                                                                                                                                                                                                                                                                                                                                                                                         |
| <b>USER RHYTHMS</b> button               | SPLIT, SPLIT POINT button                                                                                                                                                                                                                                                                                                                                                                                                                                                                                                                                                                                                                                                                                                                                                                                                                                                                                                                                                                                                                                                                                                                                                                                                                                                                                                                                                                                                                                                                                                                                                                                                                                                                                                                                                                                                                                                                                                                                                                                                                                                                                                   |
| RHYTHM, MUSIC LIBRARY button             | O AUTO HARMONIZE, USB DEVICE MODE button                                                                                                                                                                                                                                                                                                                                                                                                                                                                                                                                                                                                                                                                                                                                                                                                                                                                                                                                                                                                                                                                                                                                                                                                                                                                                                                                                                                                                                                                                                                                                                                                                                                                                                                                                                                                                                                                                                                                                                                                                                                                                    |
| INTRO, REPEAT button                     | Output Description August A |
| B NORMAL/FILL-IN, ◄◄REW button           | PITCH BEND wheel                                                                                                                                                                                                                                                                                                                                                                                                                                                                                                                                                                                                                                                                                                                                                                                                                                                                                                                                                                                                                                                                                                                                                                                                                                                                                                                                                                                                                                                                                                                                                                                                                                                                                                                                                                                                                                                                                                                                                                                                                                                                                                            |
| <b>I VARIATION/FILL-IN, ►► FF</b> button | Pedal connector                                                                                                                                                                                                                                                                                                                                                                                                                                                                                                                                                                                                                                                                                                                                                                                                                                                                                                                                                                                                                                                                                                                                                                                                                                                                                                                                                                                                                                                                                                                                                                                                                                                                                                                                                                                                                                                                                                                                                                                                                                                                                                             |
| SYNCHRO/ENDING, PAUSE button             | USB flash drive port                                                                                                                                                                                                                                                                                                                                                                                                                                                                                                                                                                                                                                                                                                                                                                                                                                                                                                                                                                                                                                                                                                                                                                                                                                                                                                                                                                                                                                                                                                                                                                                                                                                                                                                                                                                                                                                                                                                                                                                                                                                                                                        |
| START/STOP, PLAY/STOP button             | <b>USB</b> port                                                                                                                                                                                                                                                                                                                                                                                                                                                                                                                                                                                                                                                                                                                                                                                                                                                                                                                                                                                                                                                                                                                                                                                                                                                                                                                                                                                                                                                                                                                                                                                                                                                                                                                                                                                                                                                                                                                                                                                                                                                                                                             |
| ACCOMP ON/OFF, PART button               | IINE OUT R, L/MONO jacks                                                                                                                                                                                                                                                                                                                                                                                                                                                                                                                                                                                                                                                                                                                                                                                                                                                                                                                                                                                                                                                                                                                                                                                                                                                                                                                                                                                                                                                                                                                                                                                                                                                                                                                                                                                                                                                                                                                                                                                                                                                                                                    |
| TEMPO, RHYTHM EDITOR, MUSIC PRESET       | UINE IN R, L/MONO jacks                                                                                                                                                                                                                                                                                                                                                                                                                                                                                                                                                                                                                                                                                                                                                                                                                                                                                                                                                                                                                                                                                                                                                                                                                                                                                                                                                                                                                                                                                                                                                                                                                                                                                                                                                                                                                                                                                                                                                                                                                                                                                                     |
| buttons                                  | MIDI OUT/IN terminals                                                                                                                                                                                                                                                                                                                                                                                                                                                                                                                                                                                                                                                                                                                                                                                                                                                                                                                                                                                                                                                                                                                                                                                                                                                                                                                                                                                                                                                                                                                                                                                                                                                                                                                                                                                                                                                                                                                                                                                                                                                                                                       |
| O Display                                | DC 24V terminal                                                                                                                                                                                                                                                                                                                                                                                                                                                                                                                                                                                                                                                                                                                                                                                                                                                                                                                                                                                                                                                                                                                                                                                                                                                                                                                                                                                                                                                                                                                                                                                                                                                                                                                                                                                                                                                                                                                                                                                                                                                                                                             |
| GRAND PIANO button                       | PHONES jacks                                                                                                                                                                                                                                                                                                                                                                                                                                                                                                                                                                                                                                                                                                                                                                                                                                                                                                                                                                                                                                                                                                                                                                                                                                                                                                                                                                                                                                                                                                                                                                                                                                                                                                                                                                                                                                                                                                                                                                                                                                                                                                                |
| ELEC PIANO button                        |                                                                                                                                                                                                                                                                                                                                                                                                                                                                                                                                                                                                                                                                                                                                                                                                                                                                                                                                                                                                                                                                                                                                                                                                                                                                                                                                                                                                                                                                                                                                                                                                                                                                                                                                                                                                                                                                                                                                                                                                                                                                                                                             |
|                                          |                                                                                                                                                                                                                                                                                                                                                                                                                                                                                                                                                                                                                                                                                                                                                                                                                                                                                                                                                                                                                                                                                                                                                                                                                                                                                                                                                                                                                                                                                                                                                                                                                                                                                                                                                                                                                                                                                                                                                                                                                                                                                                                             |